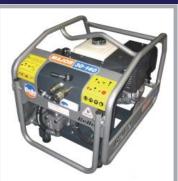

Major 30-140 Power Pack

Portable and Compact - Will fit in a car

Ideal for Belle's Breaker Range

Ideal for Belle's Roller Striker Range

| Model    | Major 30-140 Power Pack |         |
|----------|-------------------------|---------|
| Part No. |                         | HPP08   |
| Power    | (Hp/kW)                 | 7.5/5.6 |
| Pressure | (bar)                   | 140     |
| Flow     | (l/min)                 | 30      |
| Width    | (mm)                    | 555     |
| Height   | (mm)                    | 620     |
| Length   | (mm)                    | 740     |
| Weight   | (kg)                    | 72      |