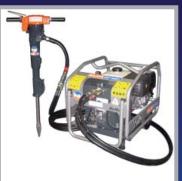

## Midi & Major **Hydraulic Power Packs**

- Portable and compact enough to be transported in estate cars and small vans

- Low hydraulic oil cut out protects tools and system pump - Ridged and durable chassis with steel protection frame to prevent component damage

- Fitted with wheels & folding handle for easy transportation and storage

Supplied complete with hoses

www.BelleGroup.com

Belle

GROUP

CUTTING

A portable and efficient on site power source offering excellent power to weight ratio. Hydraulic Power Packs are 3 times more efficient than pneumatic systems