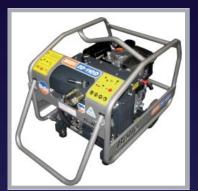

## **Technical Specifications**

| Model    | Midi 20-110D Power Pack |         |
|----------|-------------------------|---------|
| Part No. |                         | HPP01   |
| Power    | (Hp/kW)                 | 7.5/5.6 |
| Pressure | (bar)                   | 110     |
| Flow     | (l/min)                 | 20      |
| Width    | (mm)                    | 555     |
| Height   | (mm)                    | 620     |
| Length   | (mm)                    | 740     |
| Weight   | (kg)                    | 67      |

Midi 20-110D Power Pack

Midi 20-140 Power Pack

| Model    | Midi 20-140 Power Pack |       |
|----------|------------------------|-------|
| Part No. |                        | HPP03 |
| Power    | (Hp/kW)                | 9/6.7 |
| Pressure | (bar)                  | 140   |
| Flow     | (l/min)                | 20    |
| Width    | (mm)                   | 555   |
| Height   | (mm)                   | 620   |
| Length   | (mm)                   | 740   |
| Weight   | (kg)                   | 60    |
|          |                        |       |