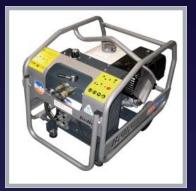

Midi 20-110D Power Pack

Midi 20-140 Power Pack

| Model    | Midi 20-140 Power Pack |       |
|----------|------------------------|-------|
| Part No. |                        | HPP03 |
| Power    | (Hp/kW)                | 9/6.7 |
| Pressure | (bar)                  | 140   |
| Flow     | (l/min)                | 20    |
| Width    | (mm)                   | 555   |
| Height   | (mm)                   | 620   |
| Length   | (mm)                   | 740   |
| Weight   | (kg)                   | 60    |
|          |                        |       |