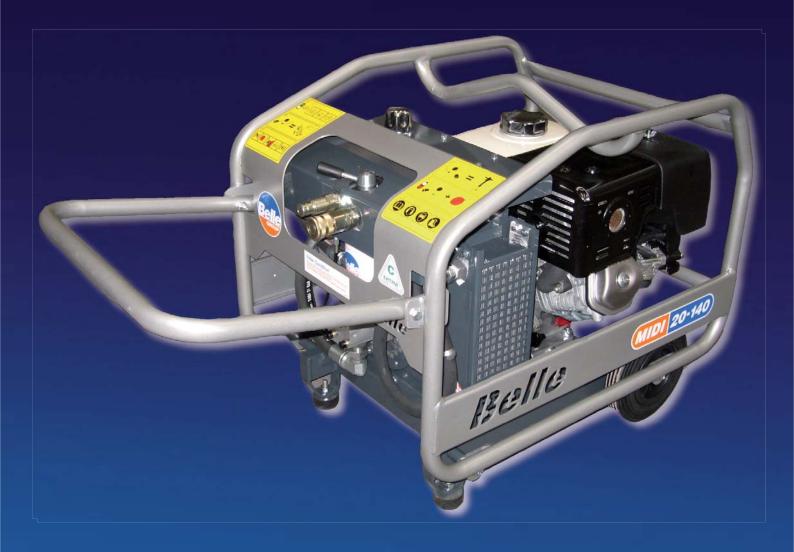

## Midi & Major **Hydraulic Power Packs**

- Portable and compact enough to be transported in estate cars and small vans

- Low hydraulic oil cut out protects tools and system pump - Ridged and durable chassis with steel protection frame to prevent component damage

- Fitted with wheels & folding handle for easy transportation and storage

Supplied complete with hoses

www.BelleGroup.com

Belle

GROUP

CUTTING

A portable and efficient on site power source offering excellent power to weight ratio. Hydraulic Power Packs are 3 times more efficient than pneumatic systems

Midi 20-110D Power Pack

Midi 20-140 Power Pack

| Model    | Midi 20-140 Power Pack |       |
|----------|------------------------|-------|
| Part No. |                        | HPP03 |
| Power    | (Hp/kW)                | 9/6.7 |
| Pressure | (bar)                  | 140   |
| Flow     | (l/min)                | 20    |
| Width    | (mm)                   | 555   |
| Height   | (mm)                   | 620   |
| Length   | (mm)                   | 740   |
| Weight   | (kg)                   | 60    |
|          |                        |       |